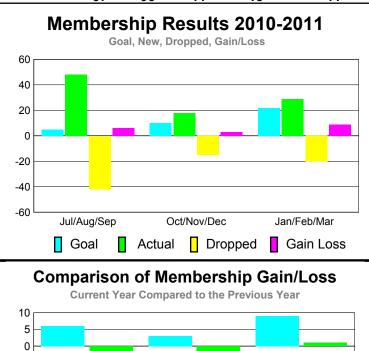

### YTD Status Quo Clubs 2010-2011

| <u>MEMBERSHIP</u> |             |                |                   |             |             |  |
|-------------------|-------------|----------------|-------------------|-------------|-------------|--|
|                   | <u>N</u>    | <u> Aember</u> | <u>Membership</u> |             |             |  |
|                   | 2010-2011   |                |                   |             | 2009-2010   |  |
|                   |             |                |                   |             |             |  |
|                   | Net         | Actual         | Actual            | Gain/       | Gain/       |  |
|                   | Memb        | New            | Dropped           | Loss of     | Loss of     |  |
| Month             | <u>Goal</u> | <u>Memb</u>    | <u>Memb</u>       | <u>Memb</u> | <u>Memb</u> |  |
| Jul/Aug/Sep       | 5           | 48             | -42               | 6           | -26         |  |
| Oct/Nov/Dec       | 10          | 18             | -15               | 3           | -19         |  |
| Jan/Feb/Mar       | 22          | 29             | -20               | 9           | 1           |  |
| Totals            | 37          | 95             | -77               | 18          | -44         |  |

# **Club Results 2010-2011**