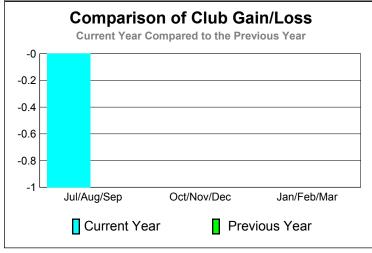

# CLUBS Club Results 2010-2011 New Actual Actual Gain/ Gain/ Club New Dropped Loss of Loss of

|             | New<br>Club | Actual<br>New | Actual<br>Dropped | Gain/<br>Loss of | Gain/<br>Loss of |
|-------------|-------------|---------------|-------------------|------------------|------------------|
| Month       | Goal        | Clubs         | <u>Clubs</u>      | <u>Clubs</u>     | <u>Clubs</u>     |
| Jul/Aug/Sep | 1           | 1             | -2                | -1               | 0                |
| Oct/Nov/Dec | 0           | 0             | 0                 | 0                | 0                |
| Jan/Feb/Mar | 1           | 0             | 0                 | 0                | 0                |
| Totals      | 2           | 1             | -2                | -1               | 0                |

### Comparison of Club Gain/Loss