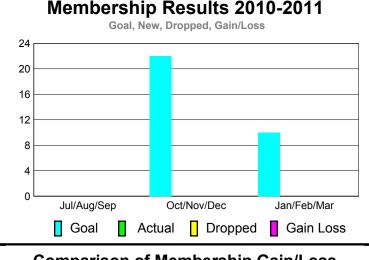

### GMT CA: 3 MEMBERSHIP Membership Results <u>Membership</u> 2010-2011 2009-2010 Gain/ Net **Actual** Actual Gain/ Memb New Dropped Loss of Loss of Month Goal Memb Memb Memb Memb Jul/Aug/Sep 0 0 0 0 0 Oct/Nov/Dec 22 0 0 0 0 Jan/Feb/Mar 10 0 0 0 0 Totals 0 0