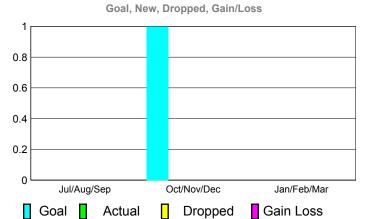

| Month       | New<br>Club<br><u>Goal</u> |   | Actual<br>Dropped<br><u>Clubs</u> | Gain/<br>Loss of<br><u>Clubs</u> | Gain/<br>Loss of<br><u>Clubs</u> |
|-------------|----------------------------|---|-----------------------------------|----------------------------------|----------------------------------|
| Jul/Aug/Sep | 0                          | 0 | 0                                 | 0                                | 0                                |
| Oct/Nov/Dec | 1                          | 0 | 0                                 | 0                                | 0                                |
| Jan/Feb/Mar | 0                          | 0 | 0                                 | 0                                | 0                                |
| Totals      | 1                          | 0 | 0                                 | 0                                | 0                                |