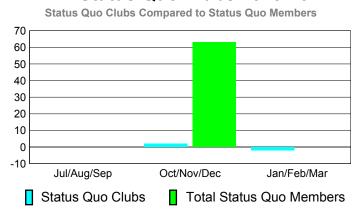

### YTD Status Quo Clubs 2010-2011

| <u>MEMBERSHIP</u> |             |                |                   |             |             |  |
|-------------------|-------------|----------------|-------------------|-------------|-------------|--|
|                   | <u>N</u>    | <u> Aember</u> | <u>Membership</u> |             |             |  |
|                   | 2010-2011   |                |                   |             | 2009-2010   |  |
|                   |             |                |                   |             |             |  |
|                   | Net         | Actual         | Actual            | Gain/       | Gain/       |  |
|                   | Memb        | New            | Dropped           | Loss of     | Loss of     |  |
| Month             | <u>Goal</u> | <u>Memb</u>    | <u>Memb</u>       | <u>Memb</u> | <u>Memb</u> |  |
| Jul/Aug/Sep       | 5           | 48             | -42               | 6           | -26         |  |
| Oct/Nov/Dec       | 10          | 18             | -15               | 3           | -19         |  |
| Jan/Feb/Mar       | 22          | 29             | -20               | 9           | 1           |  |
| Totals            | 37          | 95             | -77               | 18          | -44         |  |

### YTD Status Quo Clubs 2010-2011