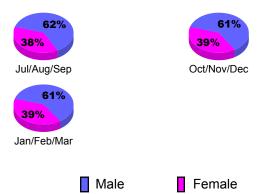

## **Gender Comparison 2010-2011**

Oct/Nov/Dec

Jan/Feb/Mar

Previous Year

# **Gender Comparison 2010-2011**